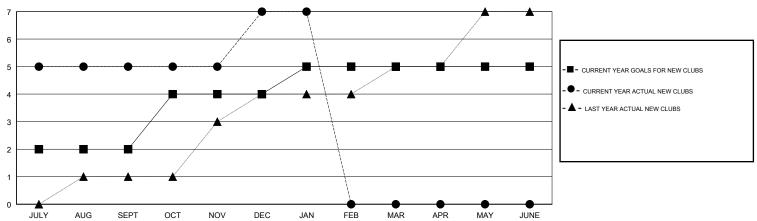

### **LOCATION INDIA**

**GMT CA** 

|                       | Club          | s         |               | Members               |                           |                         |                                              |
|-----------------------|---------------|-----------|---------------|-----------------------|---------------------------|-------------------------|----------------------------------------------|
| RESULTS FOR 2017-2018 |               |           |               | RESULTS FOR 2017-2018 |                           |                         |                                              |
| QUARTER               | NEW CLUB GOAL | NEW CLUBS | DROPPED CLUBS | QUARTER               | MEMBER GROWTH NET<br>GOAL | MEMBER GROWTH<br>ACTUAL | DROPPED MEMBERS ACTUAL (including transfers) |
| JULY/AUG/SEPT         | 2             | 5         | 0             | JULY/AUG/SEPT         | 0                         | 218                     | 133                                          |
| OCT/NOV/DEC           | 2             | 2         | 0             | OCT/NOV/DEC           | 135                       | 84                      | 45                                           |
| JAN/FEB/MAR           | 1             | 0         | 0             | JAN/FEB/MAR           | 45                        | 64                      | 28                                           |
| APR/MAY/JUNE          | 0             | 0         | 0             | APR/MAY/JUNE          | -20                       | 0                       | 0                                            |